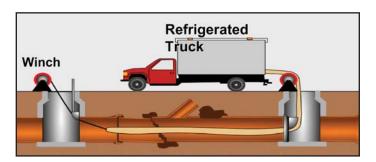

#### **How CIPP Works:**

CIPP technology impregnates a felt tube with epoxy resin and hardners. The resin-saturated tube is pulled through an existing underground pipe system and used as a conduit to create a new inner replacement pipe. Once in place, the epoxy filled tube is cured with hot water or steam allowing it to expand and form a new pipe within the existing pipe.

The (CIPP) process is not invasive and causes minimal disruption to traffic, work productivity, or people in their homes. Municipalities typically perform CIPP installations by accessing piping systems through city manholes.