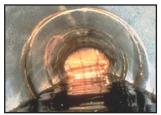

Old / Corroded Pipe

inserted liner for repair

#### **How CIPP Works:**

CIPP technology impregnates a felt tube with epoxy resin and hardners. The resin-saturated tube is pulled through an existing underground pipe system and used as a conduit to create a new inner replacement pipe. Once in place, the epoxy filled tube is cured with hot water or steam allowing it to expand and form a new pipe within the existing pipe.