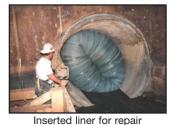

Old / Corroded Pipe

inserted liner for repair

#### **How CIPP Works:**

CIPP technology impregnates a felt tube with epoxy resin and hardners. The resin-saturated tube is pulled through an existing underground pipe system and used as a conduit to create a new inner replacement pipe. Once in place, the epoxy filled tube is cured with hot water or steam allowing it to expand and form a new pipe within the existing pipe.