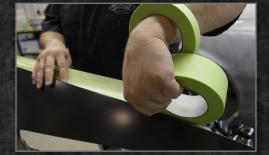

## GOING GREEN

GT is the most versatile of the American® brand portfolio of masking tape for use within the automotive refinishing market. GT was specifically formulated to provide a secure bond to a multitude of surfaces while preventing lift or overspray while painting. The flexible green backing ensures conformable performance around any surface with ease. GT is capable of withstanding temperatures up to 225°F (107°C) for one hour with clean removal. For the best finish, get the best start with American Brand GT!

- Flexible backing for excellent conformability and ease of application
- Specialized adhesive platform that ensures clean, one-piece, removal
- Excellent wet sanding properties
- Low profile light green backing for superior visibility of masked areas
- Heightened bonding to backing for increased shingling performance