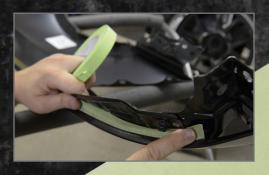

## GOING GREEN

GT is the most versatile of the American® brand portfolio of masking tape for use within the automotive refinishing market. GT was specifically formulated to provide a secure bond to a multitude of surfaces while preventing lift or overspray while painting. The flexible green backing ensures conformable performance around any surface with ease. GT is capable of withstanding temperatures up to 225°F (107°C) for one hour with clean removal. For the best finish, get the best start with American Brand GT!

- Flexible backing for excellent conformability and ease of application
- Specialized adhesive platform that ensures clean, one-piece, removal
- Excellent wet sanding properties
- Low profile light green backing for superior visibility of masked areas
- Heightened bonding to backing for increased shingling performance